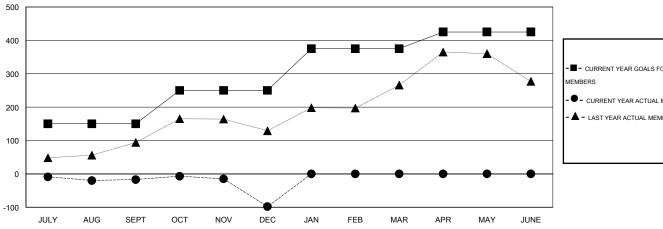

#### GOALS AND ACTUAL MEMBERS CUMULATIVE

| - CURRENT YEAR GOALS FOR NEW      |
|-----------------------------------|
| MEMBERS                           |
| - ● - CURRENT YEAR ACTUAL MEMBERS |
| - ▲ - LAST YEAR ACTUAL MEMBERS    |
|                                   |
|                                   |
|                                   |

## LOCATION INDIA

 $\mathsf{GMT}\;\mathsf{CA}\;6$ 

| Clubs         |                       |           |                  |                  | Members               |                    |                                     |                    |                  |
|---------------|-----------------------|-----------|------------------|------------------|-----------------------|--------------------|-------------------------------------|--------------------|------------------|
|               | RESULTS FOR 2014-2015 |           |                  |                  | RESULTS FOR 2014-2015 |                    |                                     |                    |                  |
| QUARTER       | NEW CLUB<br>GOAL      | NEW CLUBS | DROPPED<br>CLUBS | NET<br>GAIN/LOSS | QUARTER               | NEW MEMBER<br>GOAL | CHARTER AND<br>NEW MEMBERS<br>ADDED | DROPPED<br>MEMBERS | NET<br>GAIN/LOSS |
| JULY/AUG/SEPT | 3                     | 0         | 0                | 0                | JULY/AUG/SEPT         | 150                | 38                                  | 55                 | -17              |
| OCT/NOV/DEC   | 2                     | 0         | 3                | -3               | OCT/NOV/DEC           | 100                | 41                                  | 122                | -81              |
| JAN/FEB/MAR   | 2                     | 0         | 0                | 0                | JAN/FEB/MAR           | 125                | 0                                   | 0                  | 0                |
| APR/MAY/JUNE  | 0                     | 0         | 0                | 0                | APR/MAY/JUNE          | 50                 | 0                                   | 0                  | 0                |