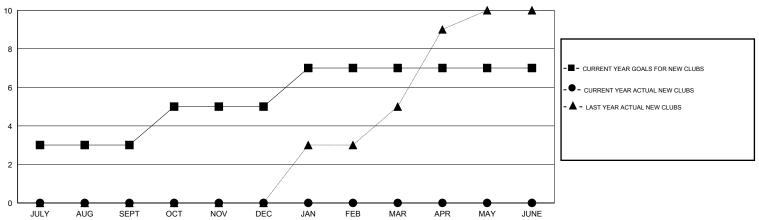

#### GOALS AND ACTUAL NEW CLUBS CUMULATIVE

## LOCATION INDIA

 $\mathsf{GMT}\;\mathsf{CA}\;6$ 

| Clubs         |                       |           |                  |                  | Members               |                    |                                     |                    |                  |
|---------------|-----------------------|-----------|------------------|------------------|-----------------------|--------------------|-------------------------------------|--------------------|------------------|
|               | RESULTS FOR 2014-2015 |           |                  |                  | RESULTS FOR 2014-2015 |                    |                                     |                    |                  |
| QUARTER       | NEW CLUB<br>GOAL      | NEW CLUBS | DROPPED<br>CLUBS | NET<br>GAIN/LOSS | QUARTER               | NEW MEMBER<br>GOAL | CHARTER AND<br>NEW MEMBERS<br>ADDED | DROPPED<br>MEMBERS | NET<br>GAIN/LOSS |
| JULY/AUG/SEPT | 3                     | 0         | 0                | 0                | JULY/AUG/SEPT         | 150                | 38                                  | 55                 | -17              |
| OCT/NOV/DEC   | 2                     | 0         | 3                | -3               | OCT/NOV/DEC           | 100                | 41                                  | 122                | -81              |
| JAN/FEB/MAR   | 2                     | 0         | 0                | 0                | JAN/FEB/MAR           | 125                | 0                                   | 0                  | 0                |
| APR/MAY/JUNE  | 0                     | 0         | 0                | 0                | APR/MAY/JUNE          | 50                 | 0                                   | 0                  | 0                |